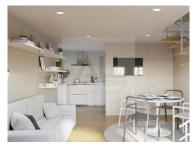

## LOVELY TOWNHOUSE IN LAGOS WITH SEA VIEW FROM THE TOP TERRACE

Cosy house is spread through 2 levels and a top terrace, comprising of an open plan kitchen, fully fitted, with a outdoor patio with natural light, lounge/-dining room and one complete bathroom, on the first floor 2 bedrooms with lots of natural light, fitted wardrobes, safe, and one complete bathroom, a top terrace with panoramic views over the city and the beautiful bay of Lagos and Meia Praia beach.

Turnkey house.

It will be a reconstruction project, the works will be completed in mid-2024.

## **Property Features**

Heating

Equipped kitchen

· Built year: 2024

• Energetic certification: B-

· Views: Sea views, City view

· Air conditioning

• Total area: 107