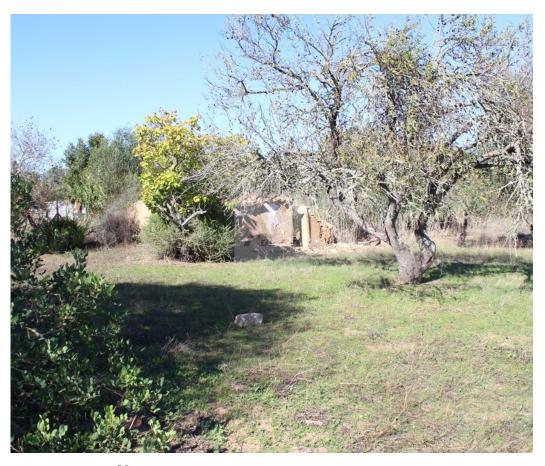

## LAND WITH RUIN VERY WELL LOCATED IN ESPICHE

Agricultural land with ruin located a few minutes from Espiche and 10 minutes from Lagos. It is allowed to build a single storey house with 250/300 m2 of construction area, arable land and fig trees.

Water and electricity nearby.

Do not miss the opportunity and schedule your visit now.