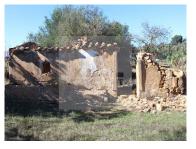

## LAND WITH RUIN VERY WELL LOCATED IN ESPICHE

Agricultural land with ruin located a few minutes from Espiche and 10 minutes from Lagos. It is allowed to build a single storey house with 250/300 m2 of construction area, arable land and fig trees.

Water and electricity nearby.

Do not miss the opportunity and schedule your visit now.